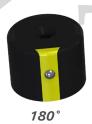

180° 3-Position Sensing Beacon Other options available, call for details.

Sensing heads for proximity sensors are configurable for a variety of applications. Call for details.