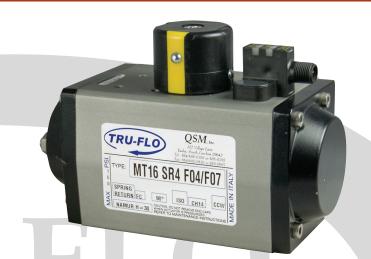

## **SPECIALTY SWITCHES IFM/TÜRCK/SMART**

THE CONCEPT OF THE SMART BEACON IS SIMPLE, POWERFULLY EFFECTIVE, AND DESIGNED TO WORK WITH ANY MANUFACTURER OF INDUCTIVE TYPE SENSORS, SUCH AS IFM, TÜRK, AND PEPPERL + FUCHS. THE SMART BEACON IS DESIGNED FOR CLEAR VISUAL INDICATION AND PROVIDING FLEXIBILITY TO CONFIGURE ITS SENSING HEADS FOR ALL TYPES OF ROTARY VALVE APPLICATIONS INCLUDING 2-WAY AND 3-WAY MULTIPORT VALVES.









L-Port

Valves

| Insert Color  |   |   |   |   |
|---------------|---|---|---|---|
| Configuration | 1 | 2 | 3 | 4 |
| 2-Way         | 6 | • |   |   |
| L-Port        | 6 | 6 |   |   |
| T-Port        | 6 | 6 |   | 6 |
| 180°          | • |   | 6 |   |



180° 3-Position Sensing Beacon Other options available, call for details.





Sensing heads for proximity sensors are configurable for a variety of applications. Call for details.

## Other plug and play options are available, call for details.