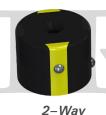

L-Port

Valves

| Insert Color  |   |   |   |   |
|---------------|---|---|---|---|
| Configuration | 1 | 2 | 3 | 4 |
| 2-Way         | 6 | • |   |   |
| L-Port        | 6 | 6 |   |   |
| T-Port        | 6 | 6 |   | 6 |
| 180°          | • |   | 6 |   |