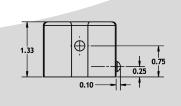

180° 3-Position Sensing Beacon Other options available, call for details.

Sensing heads for proximity sensors are configurable for a variety of applications. Call for details.