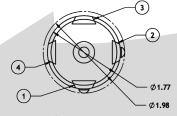

180° 3-Position Sensing Beacon Other options available, call for details.

Sensing heads for proximity sensors are configurable for a variety of applications. Call for details.