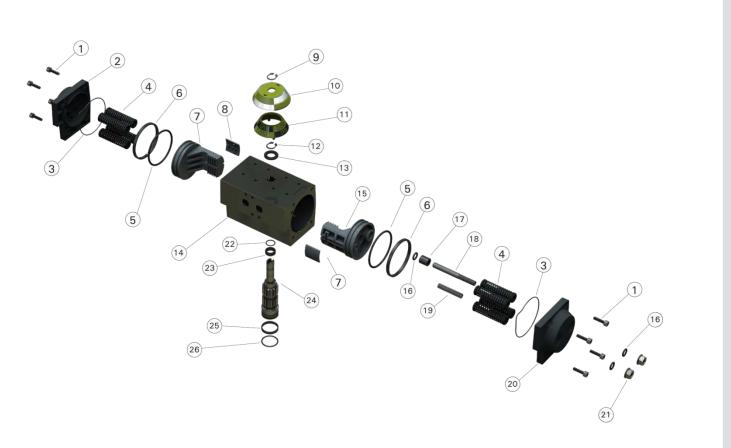

## **REPLACEMENT PART IDENTIFICATION**

| Item | Description         | Materials                      | Item | Description          | Materials                        |
|------|---------------------|--------------------------------|------|----------------------|----------------------------------|
| 1    | End Cap Bolts       | AISI 304 Stainless Steel       | 14   | Actuator Body        | Extruded Aluminum (6063 or 6005) |
| 2    | Left End Cap        | Die Cast Aluminum Epoxy Coated | 15   | Right Piston         | Die Cast Aluminum Epoxy Coated   |
| 3    | End Cap O-Ring      | BUNA-N                         | 16   | Travel Stop O-Ring   | BUNA-N                           |
| 4    | Spring Cartridge    | Spring Steel Epoxy Coated      | 17   | O-Ring Retainer      | Technopolymer                    |
| 5    | Piston O-Ring       | BUNA-N                         | 18   | Closed Travel Stop   | AISI 304 Stainless Steel         |
| 6    | Piston Wear Bearing | Technopolymer                  | 19   | Open Travel Stop     | AISI 304 Stainless Steel         |
| 7    | Left Piston         | Die Cast Aluminum Epoxy Coated | 20   | Right End Cap        | Die Cast Aluminum Epoxy Coated   |
| 8    | Piston Skate        | Technopolymer                  | 21   | Travel Stop Nuts     | AISI 304 Stainless Steel         |
| 9    | Indicator Snap Ring | AISI 304 Stainless Steel       | 22   | Upper Pinion O-Ring  | BUNA-N                           |
| 10   | Indicator Window    | Technopolymer                  | 23   | Upper Pinion Bearing | Technopolymer                    |
| 11   | Indicator           | Technopolymer                  | 24   | Pinion               | Nickel Plated Carbon Steel       |
| 12   | Pinion Snap Ring    | AISI 304 Stainless Steel       | 25   | Lower Pinion Bearing | Technopolymer                    |
| 13   | Upper Pinion Washer | Technopolymer                  | 26   | Lower Pinion O-Ring  | BUNA-N                           |